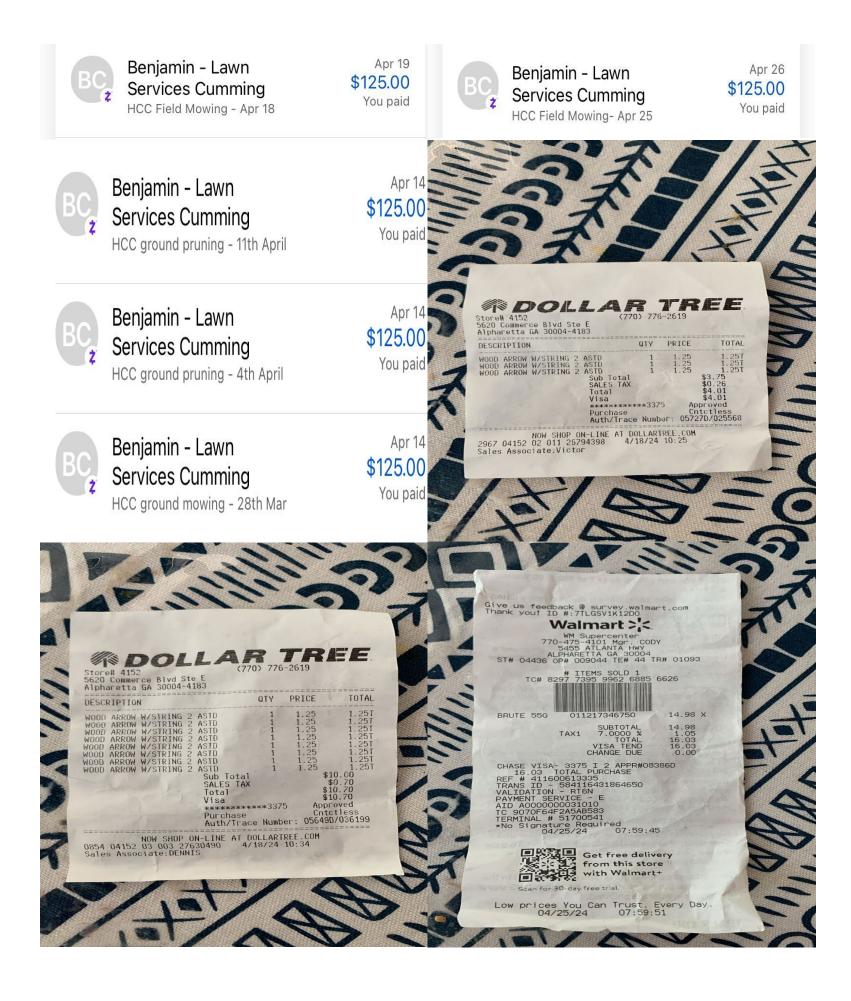

| Hamzah Cricket Community<br>Financial Statement<br>April 1, 2024 - April 30, 2024 |          |                  |             |              |             |                 |  |  |  |
|-----------------------------------------------------------------------------------|----------|------------------|-------------|--------------|-------------|-----------------|--|--|--|
|                                                                                   |          |                  |             |              | D           | ate: 04/30/2024 |  |  |  |
|                                                                                   |          |                  | January '24 | February '24 | March '24   | April '24       |  |  |  |
| Beginning Balance                                                                 |          |                  | \$14,331.79 | \$14,331.79  | \$13,351.89 | \$24,187.66     |  |  |  |
| Income:                                                                           |          |                  |             |              |             |                 |  |  |  |
| 4000-00 Annual Registration Fee                                                   |          |                  |             |              | \$19,200.00 |                 |  |  |  |
| Total Income                                                                      |          | \$0.00           | \$0.00      | \$0.00       | \$19,200.00 | \$0.00          |  |  |  |
|                                                                                   |          | -                |             |              |             |                 |  |  |  |
|                                                                                   | Budget   | Expenses to date |             |              |             |                 |  |  |  |
| _                                                                                 | \$20,300 | \$10,999.87      |             | - 1 10 4     |             |                 |  |  |  |
| Expenses:                                                                         | 40 - 00  | 40 000 -0        | January '24 | February '24 | March '24   | April '24       |  |  |  |
| 5000-00 Initial Ground Preparation                                                | \$6,500  | \$9,006.53       |             | \$767.30     | \$8,239.23  |                 |  |  |  |
| 5100-00 On-going Ground Maintenance                                               | \$6,050  | \$780.74         |             |              | \$125.00    | \$655.74        |  |  |  |
| 5600-00 Website Domain Renewal                                                    | \$30     | \$0.00           |             |              |             |                 |  |  |  |
| 5700-00 Website Hosting                                                           | \$220    | \$0.00           |             |              |             |                 |  |  |  |
| 5800-00 Criclcubs Registration                                                    | \$1,000  | \$1,000.00       |             |              |             | \$1,000.00      |  |  |  |
| 5900-00 Safety Equipment                                                          | \$0      | \$0.00           |             |              |             |                 |  |  |  |
| 6000-00 Trophies                                                                  | \$2,500  | \$0.00           |             |              |             |                 |  |  |  |
| 6100-00 Trophies Presentation Snacks                                              | \$1,500  | \$0.00           |             |              |             |                 |  |  |  |
| 6200-00 Misc.                                                                     | \$500    | \$212.60         |             | \$212.60     |             |                 |  |  |  |
| 6300-00 Hamzah Donation                                                           | \$2,000  | \$0.00           |             |              |             |                 |  |  |  |
| Total Expenses                                                                    |          |                  | \$0.00      | \$979.90     | \$8,364.23  | \$1,655.74      |  |  |  |
|                                                                                   |          |                  |             |              |             |                 |  |  |  |
| Ending Balance                                                                    |          |                  | \$14,331.79 | \$13,351.89  | \$24,187.66 | \$22,531.92     |  |  |  |
|                                                                                   |          |                  |             |              |             |                 |  |  |  |